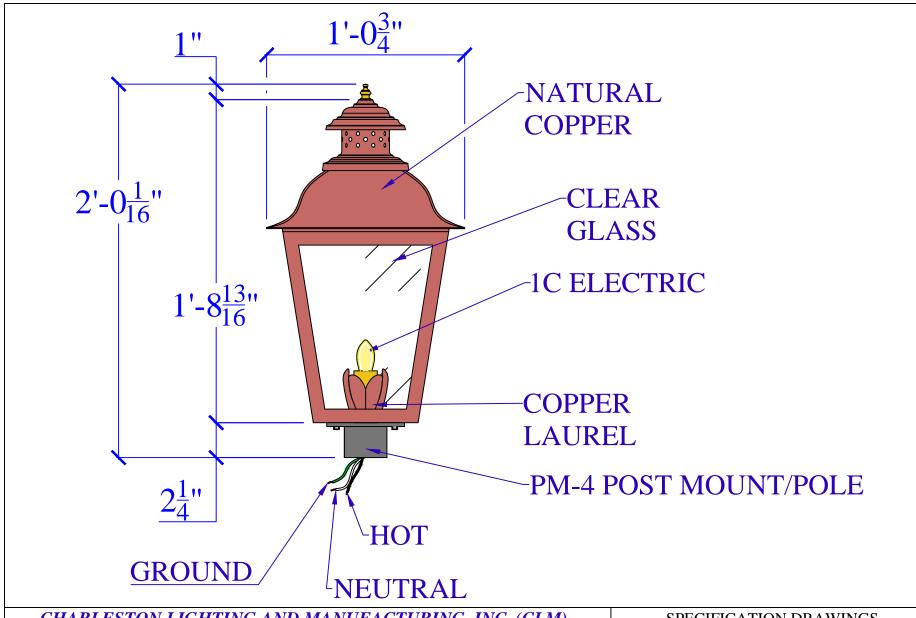

| LIGHT:   | AL - 4012 - 1C LAUREL - PM-4 Post Mount/Pole | DATE: | APP.BY: | J.D. |
|----------|----------------------------------------------|-------|---------|------|
| BRACKET: | PM-4 POST MOUNT/POLE                         |       | REV.    |      |